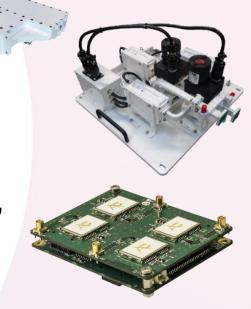

## **ACORDE** at a glance

elect Instruments

INSTRUMENT SWITCH MATRI

- Location: Santander (Spain)
- Number of employees: ~50 (~35 R&D)
- Sales: 7M€ (30% R&D expenses)
- Competences and products:
  - RF front-ends for airborne and defence
  - Development of custom HW/SW for monitoring, positioning, communications and control
  - Development and optimization of embedded systems
  - Software services, development and customization

### ECS Design, Manufacturing and Testing facilities

ESD areas, Climatic chambers, Mechanizing, Additive manufacturing

Current Switch Mat