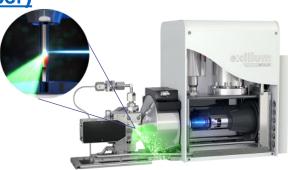

#### MetalJet

**World's brightest microfocus X-ray** 

**SOURCE** (see white paper)

Liquid metal-jet anode & advanced electron beam technologies