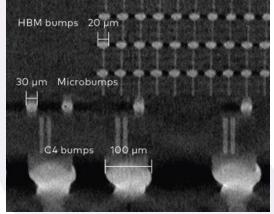

lance

- Based in Stockholm, Sweden
- Founded 2007
- 80 employees, 55% in R&I
- Sales: 12 M€
- R&I expenses: 25% of sales
- Partner in collaborative projects:
   KDT JU & ECSEL JU (HICONNECTS,14ÅCMOS, MADEin4),
   EUREKA CLUSTERS (FA4.0), EUROSTARS, Horizon2020, EMPIR,
   SME instrument, FP7, National grants (VINNOVA)
- AENEAS board









### Competences & Products

Entirely devoted to advanced microfocus and nanofocus X-ray sources



#### MetalJet

**World's brightest microfocus X-ray** 

**SOURCE** (see white paper)

Liquid metal-jet anode & advanced electron beam technologies



#### **NanoTube**

World's smallest X-ray nanospot

Advanced electron beam technology





Higher resolution

# X-ray sources for 3D challenges in Advanced Packaging





#### State of the art X-ray source



Image copyright https://yxlon.comet.tech/en/products/ca20



## X-ray sources for Battery cell & cathode inspection









**Image copyright - Tech Insights:** 

https://www.techinsights.com

## X-ray sources for Battery cell & cathode inspection









**Image copyright - Tech Insights:** 

https://www.techinsights.com







| Collaborative project of interest to you | Chips JU, Eureka clusters, Eurostars/Globalstars, Horizon Europe or other                                                                                                                                                                                                                                                                                                                      |
|----------------------------------