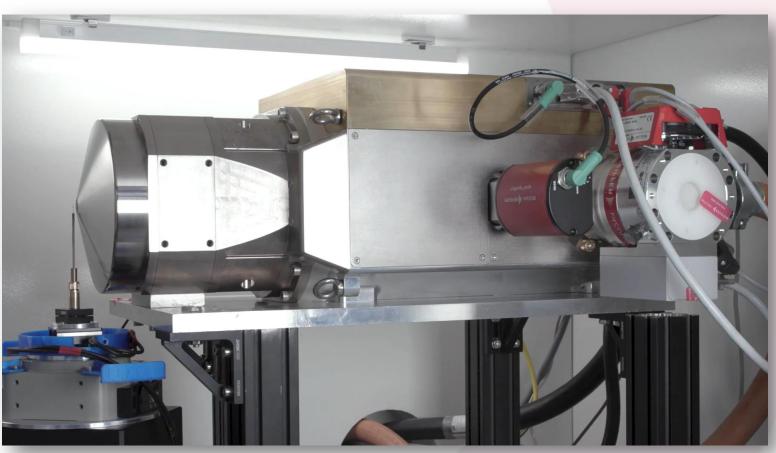

#### MetalJet

**World's brightest microfocus X-ray** 

**SOURCE** (see white paper)

Liquid metal-jet anode & advanced electron beam technologies