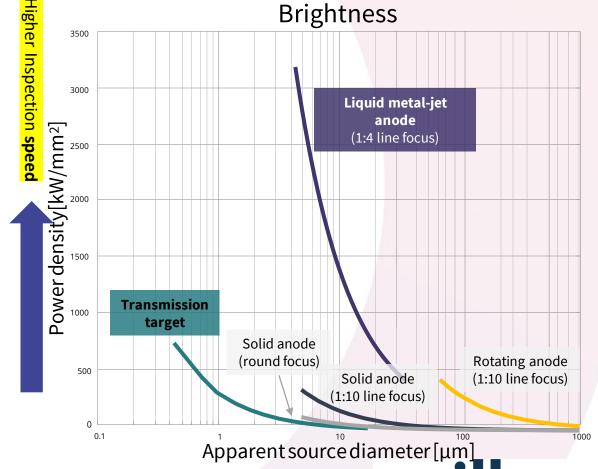

#### MetalJet

**World's brightest microfocus X-ray** 

**SOURCE** (see white paper)

Liquid metal-jet anode & advanced electron beam technologies