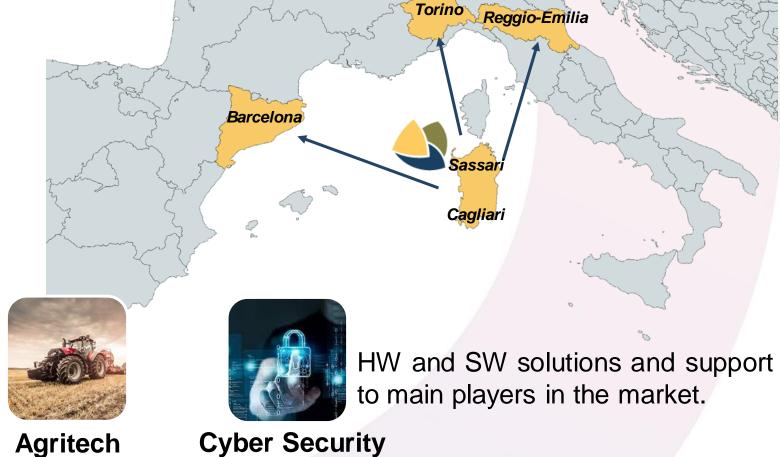

#### Our expertise:

- Embedded SW
- IoT
- Automotive
- Agritech
- Proposal Writing

Interested in: Chips JU or Horizon Europe projects

Our network: Collaborations with main Companies, Research Centres and Universities in Europe

#### Our expertise:

- Embedded SW
- IoT
- Automotive
- Agritech
- Proposal Writing
- Impact and exploitation

Katiuscia Zedda

Tiziana Fanni